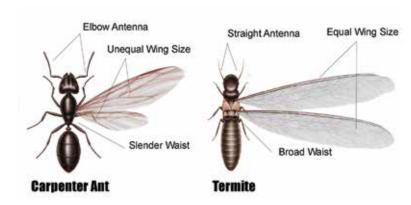

# Termites vs. Ants

Three small differences between termites and ants can make a huge difference.

- **Termites** have a straight abdomen with a broad waist.
- **Ants** have a thin abdomen with a pinched or constricted waist.
- **Termites** have straight beaded antennae.
- **Ants** have bent antennae.
- Termites have two pair of double wings of even length, the forewings and hind wings of equal size.
- Ants have two pair of double wings of uneven length, the forewings are larger than its hind wings.