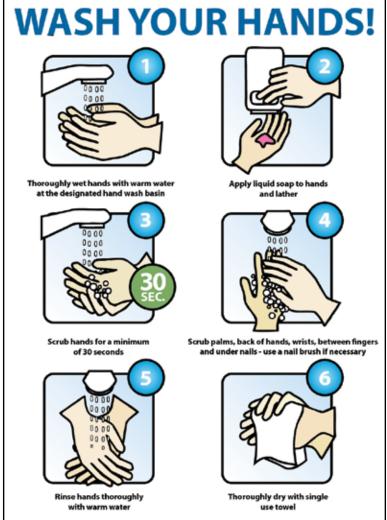

# WHAT CAN I DO TO PREVENT GETTING MEASLES?

Practice good hand washing hygiene using soap and water frequently throughout the day. Take the time to properly wash your hands and to be aware of any confirmed measles cases in your local area. Adults who have not had measles or have not been vaccinated should get 2 doses, separated by at least 28 days. Two doses of MMR (measles, mumps & rubella) vaccine is nearly 100% effective at preventing measles.