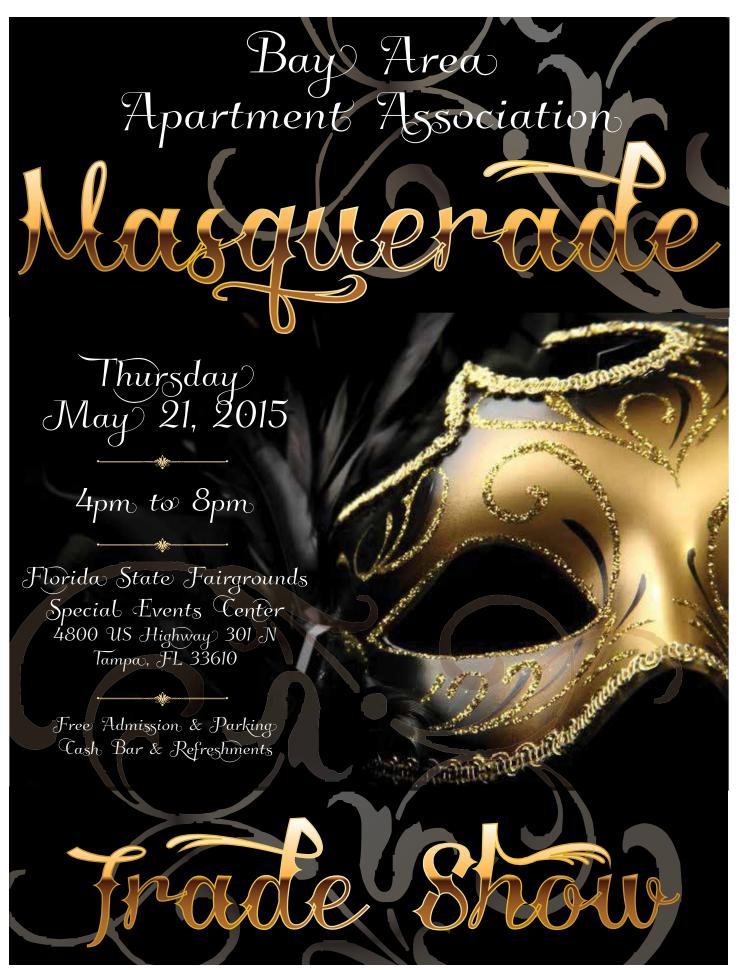

### TRADE SHOW DATE HOURS AND LOCATION

Thursday, May 21, 2015 Show Hours: 4:00 p.m. - 8:00 p.m. Florida State Fairgrounds Special Events Center 4800 US Highway 301 North Tampa, FL 33610

### TRADE SHOW THEME

The theme for the show is "Masquerade" The color scheme is black, gold and

### MAY 21 MASQUERADE TRADE SHOW

4:00pm to 8:00pm Florida State Fairgrounds Special Events Center 4800 US Highway 301 N, Tampa, FL 33610 Free Admission & Parking, Cash Bar & Refreshments

Join BAAA for this annual event featuring products and services from our Associate members. Reserve today at www.baaahq.org.