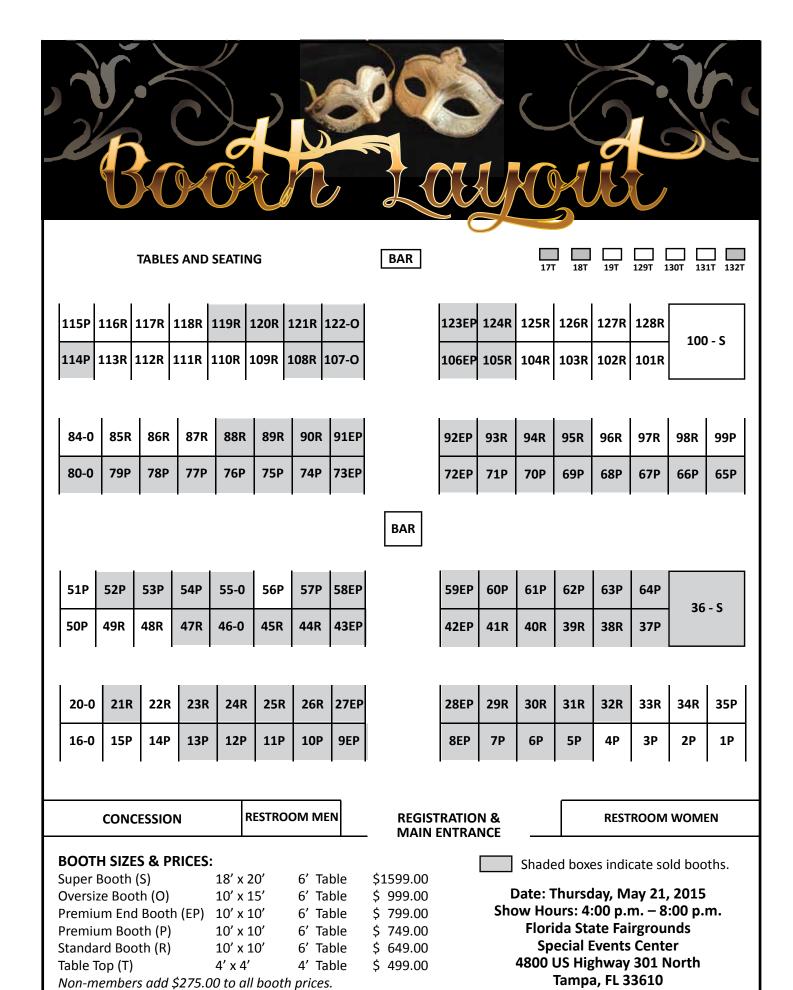

### **BOOTH SIZES & PRICES:**

| Super Booth       | 18' x 20' | 6' Table | \$1599.00 |
|-------------------|-----------|----------|-----------|
| Oversize Booth    | 10' x 15' | 6' Table | \$ 999.00 |
| Premium End Booth | 10' x 10' | 6' Table | \$ 799.00 |
| Premium Booth     | 10' x 10' | 6' Table | \$ 749.00 |
| Standard Booth    | 10' x 10' | 6' Table | \$ 649.00 |
| Table Top         | 4' x 4'   | 4' Table | \$ 499.00 |

Non-members add \$275.00 to all booth prices.

Make check payable and mail with application to:
Bay Area Apartment Association
19031 North Dale Mabry Highway
Lutz, Florida 33548

(813) 882-0222 or 1-800-344-9373 Fax: (813) 884-0326